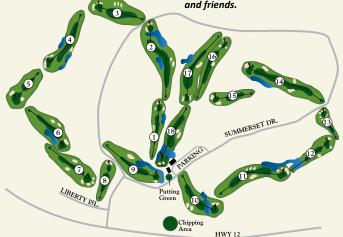

Thank you for playing the Golf Club at Rio Vista.

is the perfect place to relax after a great round of golf or to meet family and friends.

www.playriovista.com

|     |        |                            |      |           |                 |                 |          |          |     |            |         |      |        |          |                 |         |       |       |          |                 |                 |        | -         |              |            |          | Light      |
|-----|--------|----------------------------|------|-----------|-----------------|-----------------|----------|----------|-----|------------|---------|------|--------|----------|-----------------|---------|-------|-------|----------|-----------------|-----------------|--------|-----------|--------------|------------|----------|------------|
|     | HOLE   |                            | 1    | 2         | 3               | 4               | 5        | 6        | 7   | 8          | 9       | OUT  |        | 10       | 11              | 12      | 13    | 14    | 15       | 16              | 17              | 18     | IN        | тот          | НСР        | NET      | 1          |
|     | Blue   | 73.5/129                   | 363  | 502       | 425             | 546             | 195      | 365      | 416 | 215        | 443     | 3470 | I<br>N | 321      | 388             | 422     | 198   | 488   | 222      | 428             | 491             | 372    | 3330      | 6800         |            |          | Prince     |
| ,   | Gold   | 71.4/126                   | 346  | 487       | 391             | 516             | 175      | 343      | 396 | 198        | 391     | 3243 | I<br>T | 309      | 366             | 398     | 170   | 469   | 199      | 405             | 478             | 356    | 3150      | 6393         |            |          | 1          |
|     | White  | 69.7/124                   | 332  | 470       | 369             | 501             | 160      | 322      | 368 | 160        | 355     | 3037 | A<br>L | 295      | 348             | 367     | 145   | 449   | 175      | 380             | 466             | 336    | 2961      | 5998         |            |          | 100 m      |
| 1   | Handic | сар                        | 13   | 11        | 5               | 1               | 15       | 7        | 3   | 17         | 9       |      | L      | 16       | 12              | 4       | 18    | 10    | 14       | 2               | 8               | 6      |           |              |            |          | ***        |
|     |        |                            |      |           |                 |                 |          |          |     |            |         |      |        |          |                 |         |       |       |          |                 |                 |        |           |              |            |          |            |
|     |        |                            |      |           |                 |                 |          |          |     |            |         |      |        |          |                 |         |       |       |          |                 |                 |        |           |              |            |          |            |
|     |        |                            |      |           |                 |                 |          |          |     |            |         |      |        |          |                 |         |       |       |          |                 |                 |        |           |              |            |          | \= <u></u> |
|     |        |                            |      |           |                 |                 |          |          |     |            |         |      |        |          |                 |         |       |       |          |                 |                 |        |           |              |            |          | 1          |
|     | Par    |                            | 4    | 5         | 4               | 5               | 3        | 4        | 4   | 3          | 4       | 36   |        | 4        | 4               | 4       | 3     | 5     | 3        | 4               | 5               | 4      | 36        | 72           |            |          |            |
|     |        |                            |      |           |                 |                 |          |          |     |            |         |      |        |          |                 |         |       |       |          |                 |                 |        |           |              |            |          |            |
| 103 |        |                            |      |           |                 |                 |          |          |     |            |         |      |        |          |                 |         |       |       |          |                 |                 |        |           |              |            |          | 100        |
|     |        |                            |      |           |                 |                 |          |          |     |            |         |      |        |          |                 |         |       |       |          |                 |                 |        |           |              |            |          |            |
|     | Green  | M: 66.4/120<br>W: 72.0/124 | 304  | 430       | <b>▼</b><br>315 | <b>▼</b><br>448 | 120      | ▼<br>294 | 325 | 154        | 313     | 2703 |        | 281      | <b>▼</b><br>302 | 299     | 131   | 403   | ▼<br>158 | <b>▼</b><br>326 | <b>▼</b><br>435 | 274    | 2609      | 5312         |            |          |            |
|     | Handic | cap W/M                    | 7/13 | 5 /<br>11 | 13/             | 1/1             | 17<br>15 | 9/7      | 3/3 | 15<br>/ 17 | 11/9    |      |        | 10<br>16 | 4/12            | 16<br>4 | 18/18 | 12/10 | 8/14     | 14/2            | 2/8             | 6/6    |           |              |            |          |            |
|     | Scorer | . Combo Rating/Slone       |      |           |                 |                 |          |          |     | e<br>2/129 | Attest: |      |        |          |                 |         |       |       |          | Date:           |                 |        |           |              |            |          |            |
|     |        |                            |      |           |                 |                 | 1800     | 1        | 918 | 1          | 7       | 350  |        |          | 1               | 26      | 7     |       | -20      | STATE OF        |                 | © Golf | ScoreCard | ds, Inc. 1/2 | 020 1-800- | 238-7267 |            |